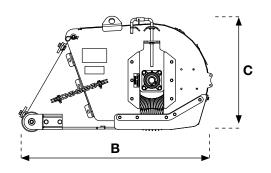

#### SWEEPER BUCKET BROOM BY DIGGA

| MODEL                        | 60″      | 72″      | 84″      |
|------------------------------|----------|----------|----------|
| WIDTH (A)                    | 74″      | 86″      | 98″      |
| DEPTH (B)                    | 50″      | 50″      | 50″      |
| HEIGHT (C)                   | 30″      | 50″      | 50″      |
| WEIGHT                       | 950 lbs  | 1060 lbs | 1165 lbs |
| MAX FLOW (DO NOT EXCEED)     | 25 gpm   | 25 gpm   | 25 gpm   |
| MAX PRESSURE (DO NOT EXCEED) | 3500 psi | 3500 psi | 3500 psi |