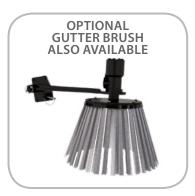

## **FEATURES**

- EASY TO USE BUILT-IN BRUSH ADJUSTMENT HANDLES
- NO TOOLS REQUIRED
- •EASY EMPTY DESIGN
- FAST BRUSH CHANGE TIME
- HEAVY DUTY STEEL CASTORS
- QUICK-ATTACH MOUNTS FOR SKID STEER LOADERS
- DURABLE POWDERCOATED FINISH
- REVERSE FLOW AND BRUSH FOR DUST PAN SWEEPING
- EATON MOTOR
- QUICK CHANGE CORE/BRUSH WAFERS
- OPTIONAL GUTTER BRUSH AND/OR WATER KIT
- REPLACEABLE CUTTING EDGE ON BUCKET