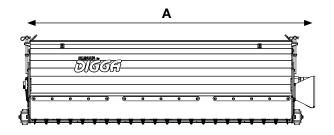

#### SWEEPER BUCKET BROOM BY DIGGA

| MODEL                        | 60″      | 72″      | 84″      |
|------------------------------|----------|----------|----------|
| WIDTH (A)                    | 74″      | 86″      | 98″      |
| DEPTH (B)                    | 50″      | 50″      | 50″      |
| HEIGHT (C)                   | 30″      | 50″      | 50″      |
| WEIGHT                       | 950 lbs  | 1060 lbs | 1165 lbs |
| MAX FLOW (DO NOT EXCEED)     | 25 gpm   | 25 gpm   | 25 gpm   |
| MAX PRESSURE (DO NOT EXCEED) | 3500 psi | 3500 psi | 3500 psi |