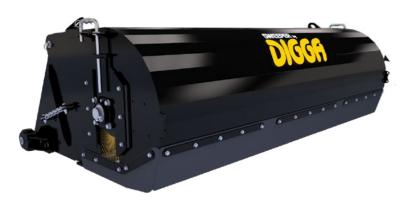

# **NEW PRODUCT** SWEEPER PICK UP BROOM

#### FEATURING 60", 72" AND 84" WIDTHS WITH A POLY OR POLY-WIRE BRUSH SYSTEM

U.S.A. designed and manufactured for industrial, municipal or construction jobs. easy to attach and simple to operate. A cutting edge helps cut loose caked-on mud, while the sweeper's poly bristles deposit dirt and debris inside the container which can be dumped when full. Ideal for warehouses, machine sheds, parking lots, job sites, and for dust containment.

## **FEATURES**

- EASY TO USE BUILT-IN BRUSH ADJUSTMENT HANDLES
- NO TOOLS REQUIRED
- •EASY EMPTY DESIGN
- FAST BRUSH CHANGE TIME
- HEAVY DUTY STEEL CASTORS
- QUICK-ATTACH MOUNTS FOR SKID STEER LOADERS
- DURABLE POWDERCOATED FINISH
- REVERSE FLOW AND BRUSH FOR DUST PAN SWEEPING
- EATON MOTOR
- QUICK CHANGE CORE/BRUSH WAFERS
- OPTIONAL GUTTER BRUSH AND/OR WATER KIT
- REPLACEABLE CUTTING EDGE ON BUCKET